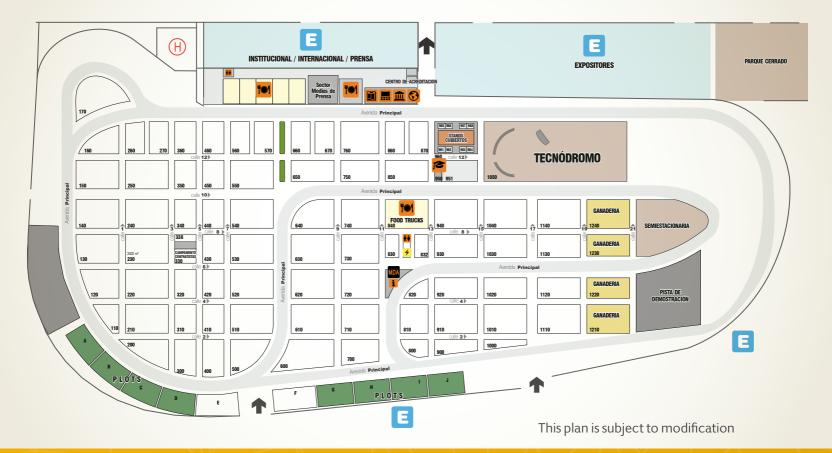

#### PRICE LIST - 2017

|                                                                                      | 15                              | 15                              |                | 30                               |    |
|--------------------------------------------------------------------------------------|---------------------------------|---------------------------------|----------------|----------------------------------|----|
| FLOOR PLAN                                                                           | <b>A1</b><br>600 m <sup>2</sup> | <b>A2</b><br>300 m <sup>2</sup> | 20             | <b>A3</b><br>1200 m <sup>2</sup> |    |
|                                                                                      |                                 | <b>A4</b><br>300 m <sup>2</sup> | 20             |                                  | 40 |
|                                                                                      | 22,5                            | 1                               | 5              | 22,5                             |    |
| Example of the floor<br>plan in block A.<br>Please ask us about                      | <b>A5</b><br>900 m <sup>2</sup> | <b>A6</b><br>300                | m²             | <b>A7</b><br>900 m <sup>2</sup>  | 40 |
| other options.<br>This plan is subject to<br>modification and is only<br>an example. |                                 | <b>A8</b><br>300                | m <sup>2</sup> | 20                               | +0 |