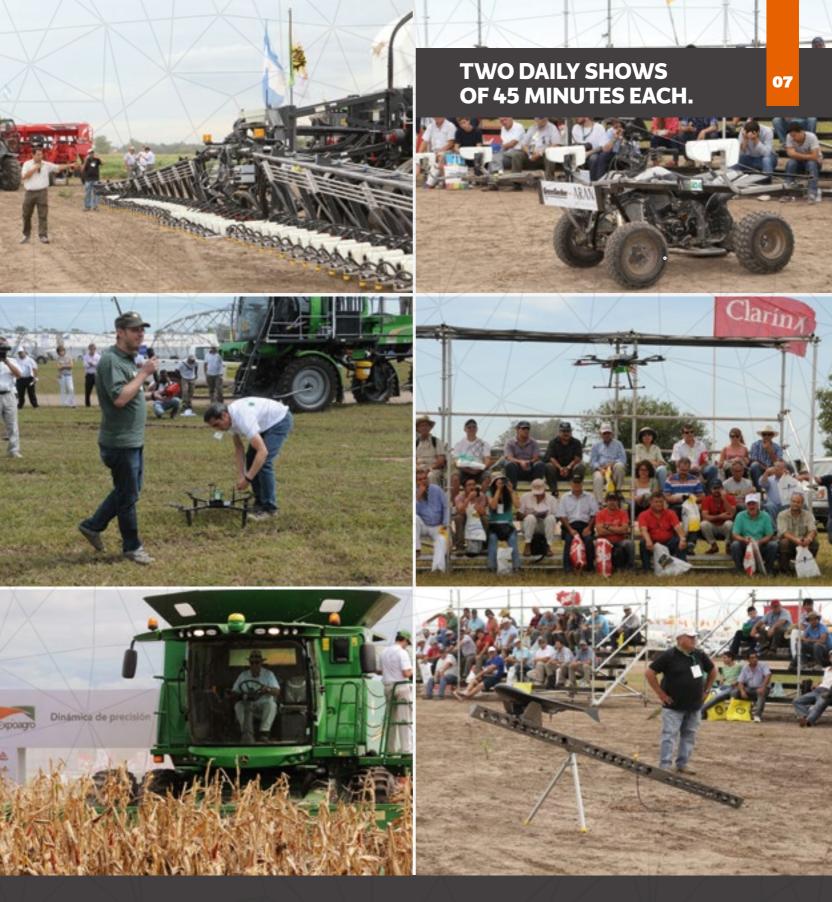

## THE INAUGURATION OF TECHNODROME A NEW AND SPECTACULAR WAY TO EXHIBIT INNOVATION IN MACHINERY AND TECHNOLOGY

Expoagro 2017 announces a new multipurpose demonstration space. It will be an awesome new launchpad boasting a "field-stage" area with bleachers to see the show and high-quality sound and screens all under open sky.

CONTACT US TO BOOK SCHEDULE

DYNAMIC PRECISION AGRICULTURE AND DYNAMIC LIVESTOCK

Technodrome will offer two daily shows of 45 minutes each of demonstrations for contractors, technicians, and businesses, all coordinated by Expoagro. **NEWS 2017** 