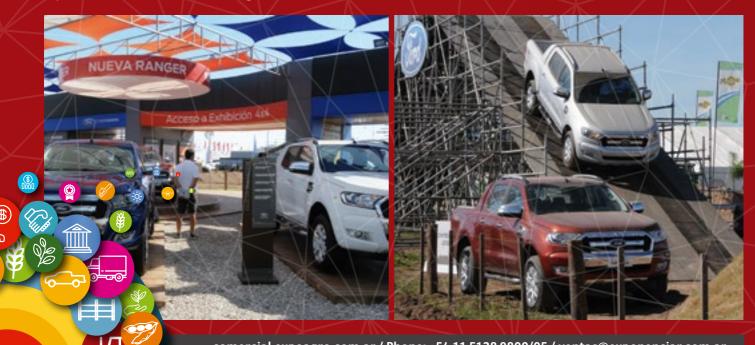

### **AUTOMOBILE INDUSTRY**

6-0

The new year starts here. The entire spectrum of industrial automotive models can be found at Expoagro at our unique exhibition of new launches and new models. This is four days of pure emotion for auto-lovers. Enjoy tracks for 4x4 demos and the largest open-air showroom in Argentina.