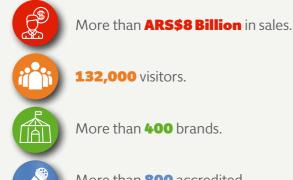

#### **FACTS AND FIGURES 2016**

More than **800** accredited speakers and press members.

More than **400** media representatives brought news from the event to strategic markets.

**35,000** head of cattle auctioned in only 2 days.

4,000 foreign visitors from over 30 countries.

More than **350** international business deals brokered at the Round Table