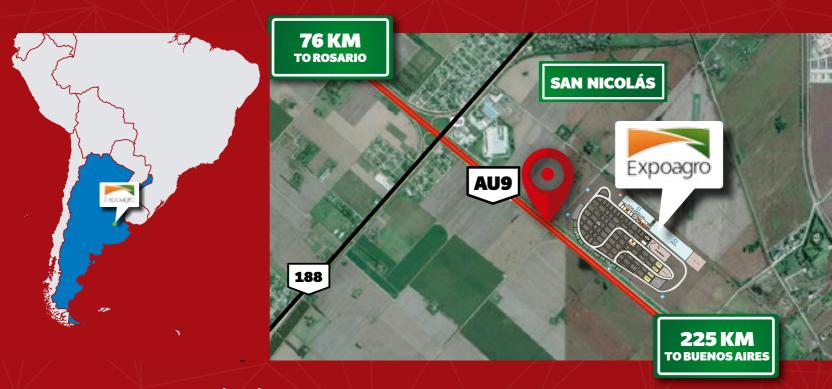

### DISTANCES FROM (KM):

| 9 de Julio270 km.Junín164 km.Río CuartoArias235 km.Las Parejas165 km.RosarioArmstrong161 km.Marcos Juárez212 km.San FranciscoArrecifes92 km.Monte Maíz262 km.San NicolásBell Ville272 km.Paraná272 km.Santa RosaCañada de Gómez139 km.Pergamino76 km.Tandil | 430 km. |
|-------------------------------------------------------------------------------------------------------------------------------------------------------------------------------------------------------------------------------------------------------------|---------|
| Armstrong161 km.Marcos Juárez212 km.San FranciscoArrecifes92 km.Monte Maíz262 km.San NicolásBell Ville272 km.Paraná272 km.Santa RosaCañada de Gómez139 km.Pergamino76 km.Turun                                                                              | 76 km.  |
| Arrecifes92 km.Monte Maíz262 km.San NicolásBell Ville272 km.Paraná272 km.Santa RosaCañada de Gómez139 km.Pergamino76 km.Tare in                                                                                                                             | 332 km. |
| Bell Ville 272 km. Paraná 272 km.<br>Cañada de Gómez 139 km. Pergamino 76 km. Santa Rosa                                                                                                                                                                    | 2 km.   |
| Canada de Gomez 139 km. Pergamino 76 km.                                                                                                                                                                                                                    |         |
| Capital Federal 225 km. Rafaela 311 km. <sup>Tandil</sup>                                                                                                                                                                                                   | 510 km. |
|                                                                                                                                                                                                                                                             | 537 km. |
| Córdoba Capital 468 km. Ramallo 25 km. Venado Tuerto                                                                                                                                                                                                        | 191 km. |
| Gualeguaychú 298 km. Reconquista 559 km. Villa María                                                                                                                                                                                                        | 324 km. |